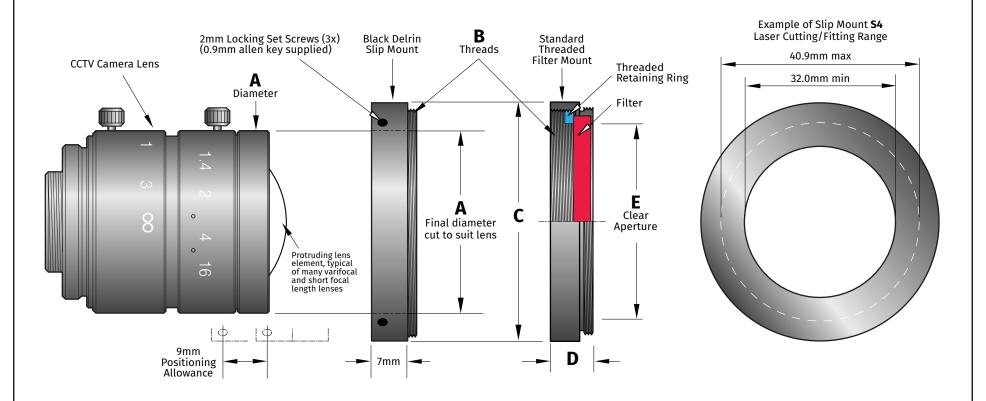

O.D. – Outside Diameter I.D. – Inside Diameter

| "A"<br>Lens Front O.D.<br>and Mount I.D. | "B"<br>Threads | "C"<br>Filter and Slip<br>Mount O.D. | "D"<br>Height | "E"<br>Clear<br>Aperture |
|------------------------------------------|----------------|--------------------------------------|---------------|--------------------------|
| 15.1 - 19.0 mm                           | M22.5 x 0.5    | 24.5 mm                              | 7 mm          | 18.5 mm                  |
| 19.1 - 26.5 mm                           | M30.5 x 0.5    | 32.5 mm                              | 7 mm          | 26.5 mm                  |
| 26.6 - 31.9 mm                           | M40.5 x 0.5    | 42.0 mm                              | 7 mm          | 36 mm                    |
| 32.0 - 40.9 mm                           | M46 x 0.75     | 48.5 mm                              | 7 mm          | 41.5 mm                  |
| 41.0 - 50.9 mm                           | M55 x 0.75     | 57.0 mm                              | 7 mm          | 50.5 mm                  |
| 51.0 - 57.9 mm                           | M62 x 0.75     | 65.0 mm                              | 7 mm          | 57.5 mm                  |
| 58.0 - 68.0 mm                           | M72 x 0.75     | 75.0 mm                              | 8 mm          | 67.7 mm                  |
| 68.1 - 79.0 mm                           | M82 x 0.75     | 85.0 mm                              | 8 mm          | 78.8 mm                  |
| 79.1 - 101.0 mm                          | M105 x 1.0     | 109 mm                               | 11 mm         | 100 mm                   |

## **Slip Mount Assembly**

A Slip Mount allows a standard threaded filter to be used on a lens that does not have filter threads. The Mount is **laser cut to fit** the outside front end of a CCTV lens with 3 set screws. Standard filters or Step Rings are threaded onto the Slip Mount. Position on the lens is adjustable to prevent image clipping (vignetting).

The filter and slip mount can be supplied together as one part number; e.g.: <u>BP635-Ş40</u> for a filter that fits onto a lens with a front outside diameter of 40mm.

a b c = a: filter type... b: slip mount... c: O.D. of lens ("A")

## Slip Mount

Filter Adapter Assembly